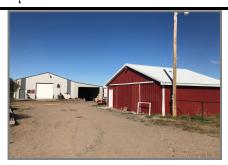

## Address: 741 Road East F South Ogallala NE 69153

Legal Description: TR IN SW1/4 331.93 X 500 18-13-37 3.81A. Ogallala Keith County NE 69153

Price: \$482,000

| Bedrooms:4                          | Baths:                                                                                                                                                                                                                                                                                                                                                                                                                                                                                                                                                                                                                                               | 2                  | Style: Farmhouse            |                  | Age: 1906                 |                           |  |
|-------------------------------------|------------------------------------------------------------------------------------------------------------------------------------------------------------------------------------------------------------------------------------------------------------------------------------------------------------------------------------------------------------------------------------------------------------------------------------------------------------------------------------------------------------------------------------------------------------------------------------------------------------------------------------------------------|--------------------|-----------------------------|------------------|---------------------------|---------------------------|--|
| Total Sq. Ft.: 1982 Main Level: 131 |                                                                                                                                                                                                                                                                                                                                                                                                                                                                                                                                                                                                                                                      | Upper Level: 224   |                             | Lower Level: 448 |                           |                           |  |
| Room                                | Dimensions                                                                                                                                                                                                                                                                                                                                                                                                                                                                                                                                                                                                                                           | E Level Appliances |                             | ices             | Other Info:               |                           |  |
| Living Room                         | 15'3x24'7                                                                                                                                                                                                                                                                                                                                                                                                                                                                                                                                                                                                                                            | м                  | A/C                         | Central          | Finished Basement         | NO                        |  |
| Dining Room                         |                                                                                                                                                                                                                                                                                                                                                                                                                                                                                                                                                                                                                                                      |                    | Heat                        | FAE              | Porch                     | YES                       |  |
| Eat-in Kitchen                      | 17'8x15'4                                                                                                                                                                                                                                                                                                                                                                                                                                                                                                                                                                                                                                            | М                  | Fire Place                  |                  | Patio                     | YES                       |  |
|                                     |                                                                                                                                                                                                                                                                                                                                                                                                                                                                                                                                                                                                                                                      |                    | Refrigerator                |                  | Deck                      |                           |  |
|                                     |                                                                                                                                                                                                                                                                                                                                                                                                                                                                                                                                                                                                                                                      |                    | Dishwasher                  | Υ                | Garage                    |                           |  |
| Mudroom                             | 6'3x7'4                                                                                                                                                                                                                                                                                                                                                                                                                                                                                                                                                                                                                                              | М                  | Disposal                    |                  | Garage Type               | Detached                  |  |
| Bedroom 1                           | 11'1x11'3                                                                                                                                                                                                                                                                                                                                                                                                                                                                                                                                                                                                                                            | М                  | Range                       | Υ                | Garage Opener             |                           |  |
| Bedroom 2                           | 8'1x8'10                                                                                                                                                                                                                                                                                                                                                                                                                                                                                                                                                                                                                                             | М                  | Range Vent                  |                  | Roof                      | 2022                      |  |
| Bedroom 3                           | 9'0x13'2                                                                                                                                                                                                                                                                                                                                                                                                                                                                                                                                                                                                                                             | М                  | Oven                        | Υ                | Exterior                  | Vinyl 2022                |  |
| Mstr bedroom                        | 14'6x15'6                                                                                                                                                                                                                                                                                                                                                                                                                                                                                                                                                                                                                                            | U                  | Microwave                   | Υ                | Sprinklers                |                           |  |
| Office                              | 9′1x8′8                                                                                                                                                                                                                                                                                                                                                                                                                                                                                                                                                                                                                                              | U                  | Carpet                      |                  | Windows                   | Vinyl                     |  |
|                                     |                                                                                                                                                                                                                                                                                                                                                                                                                                                                                                                                                                                                                                                      |                    | Window Coverings            |                  | Doors                     |                           |  |
| Bath 1                              | 7′5x7′1                                                                                                                                                                                                                                                                                                                                                                                                                                                                                                                                                                                                                                              | М                  | Washer                      | Υ                | Taxes                     | 2692.70                   |  |
| Bath 2                              | 6′4x9′11                                                                                                                                                                                                                                                                                                                                                                                                                                                                                                                                                                                                                                             | М                  | Dryer                       | Υ                | Avg. Utility              |                           |  |
|                                     |                                                                                                                                                                                                                                                                                                                                                                                                                                                                                                                                                                                                                                                      |                    | Smoke Det.                  | Yes              | Avg. Utility              |                           |  |
|                                     |                                                                                                                                                                                                                                                                                                                                                                                                                                                                                                                                                                                                                                                      |                    | Water Heater                | Elec             | Lot Size                  | 3.81 or more              |  |
|                                     |                                                                                                                                                                                                                                                                                                                                                                                                                                                                                                                                                                                                                                                      |                    | Water Softener              |                  | Zoning                    |                           |  |
|                                     |                                                                                                                                                                                                                                                                                                                                                                                                                                                                                                                                                                                                                                                      |                    | Co2 Det                     |                  |                           |                           |  |
| Remarks:                            | Charming farm house just outside of the town of Ogallala. This updated home has 3 bedrooms 2 baths on the main level and a large bedroom and office upstairs with tons of potential. The home features a new roof, new siding & new gutters. The home has several out buildings including a barn with corrals, a chicken coop, a play structure, a 40x60 heated and insulated metal shop w lean-to and 14' doors, and the yard is surrounded in steel cable fencing. The current acreage for this home is 3.81 Acres you can purchase additional acreage up to 58A for \$2200/A. This a one of a kind property with tons of extras. Do not miss out! |                    |                             |                  |                           |                           |  |
| Owner Tuma                          |                                                                                                                                                                                                                                                                                                                                                                                                                                                                                                                                                                                                                                                      |                    | Occupied YES                |                  | Agent's Cell 308-289-1020 | Agent's Cell 308-289-1020 |  |
| Key LB                              |                                                                                                                                                                                                                                                                                                                                                                                                                                                                                                                                                                                                                                                      |                    | Listing Agent Kelly Coggins |                  | Listing Date: 10/18/22    |                           |  |